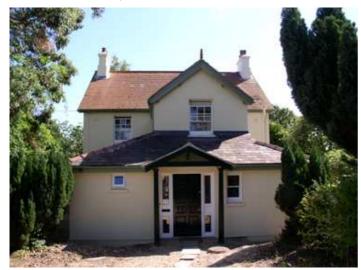

## SPUR HOUSE, SHAFTESBURY, DORSET



Rear Elevation, before

This project involved the refurbishment and extension of a 1909 house to provide an enlarged kitchen, dining area, cloakroom and larder, as well as internal alterations and re-ordering to provide a library, study and additional bathrooms. The works generally upgraded the property making it more suited to the clients' way of life.

ш

 $\alpha$ 

 $\circ$ 

Ш

I

 $\circ$ 

 $\mathcal{L}$ 

⋖

ഗ

Z

ш

>

ш

ഗ

ட



Rear Elevation, after

Completed: May 2005 Contract Value: £200,000

Contractor: Snibor Ltd, Gillingham Quantity Surveyor: JMW Associates



Kitchen



Dining Room looking into Kitchen



108a FISHERTON STREET, SALISBURY, WILTSHIRE, SP2 7QY