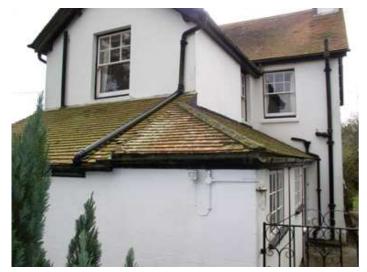

## SPUR HOUSE, SHAFTESBURY, DORSET

Rear Elevation, before

This project involved the refurbishment and extension of a 1909 house to provide an enlarged kitchen, dining area, cloakroom and larder, as well as internal alterations and re-ordering to provide a library, study and additional bathrooms. The works generally upgraded the property making it more suited to the clients' way of life.